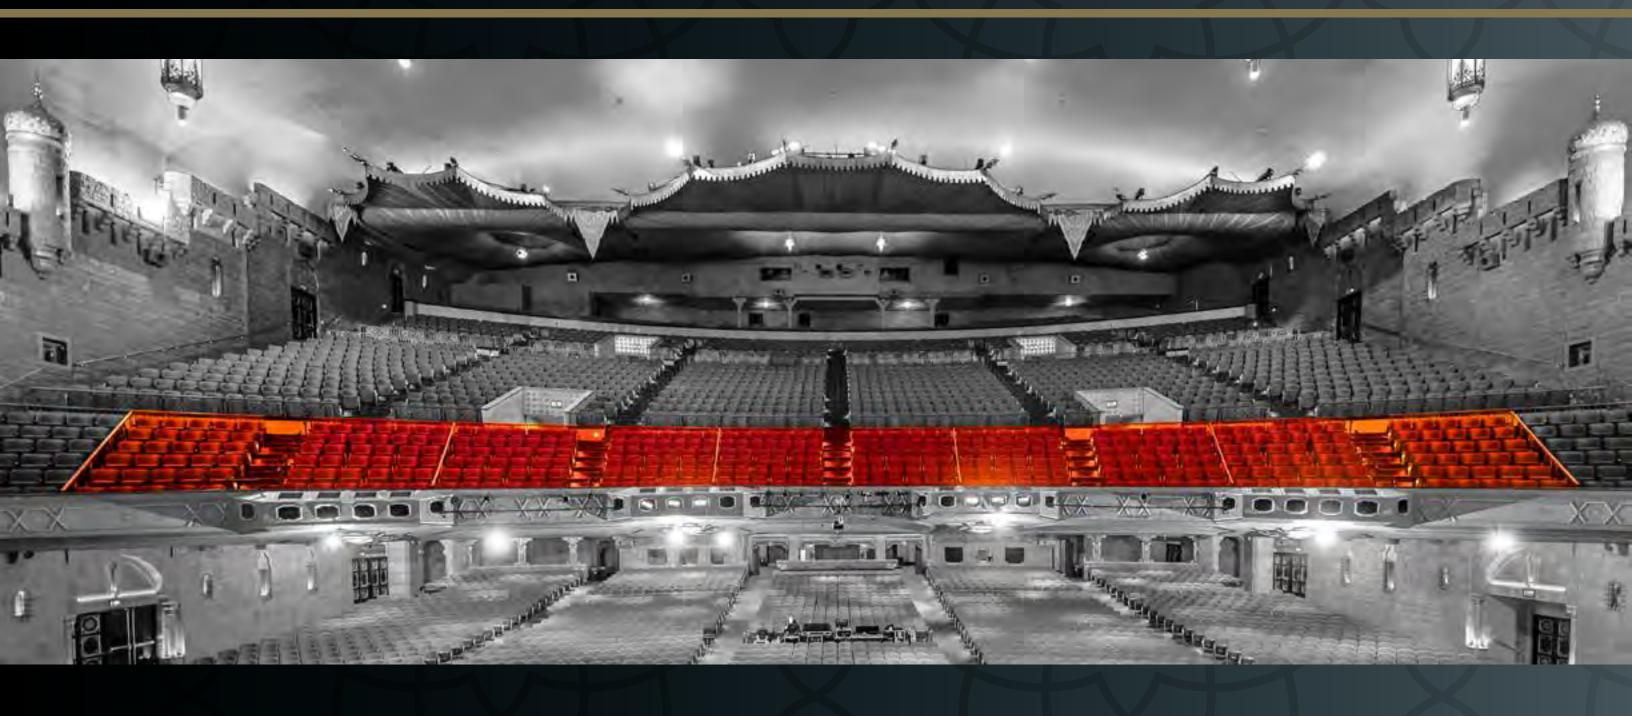

# WELCOME TO UNBELIEVABLE PERKS

The Marquee Club presented by Lexus is where first-class amenities meet world class entertainment. Experience the club's 10,000 sq. ft. space featuring three private restrooms, five premium bars, and two iconic rooftop terraces overseeing the Midtown skyline. Located on the Loge level of the theatre, Club Level seats offer perfect, unobstructed views of every show!

### CLUB LEVEL SEATING

Marquee Club access will now only be available to those with memberships or seats in the loge section of the theatre.