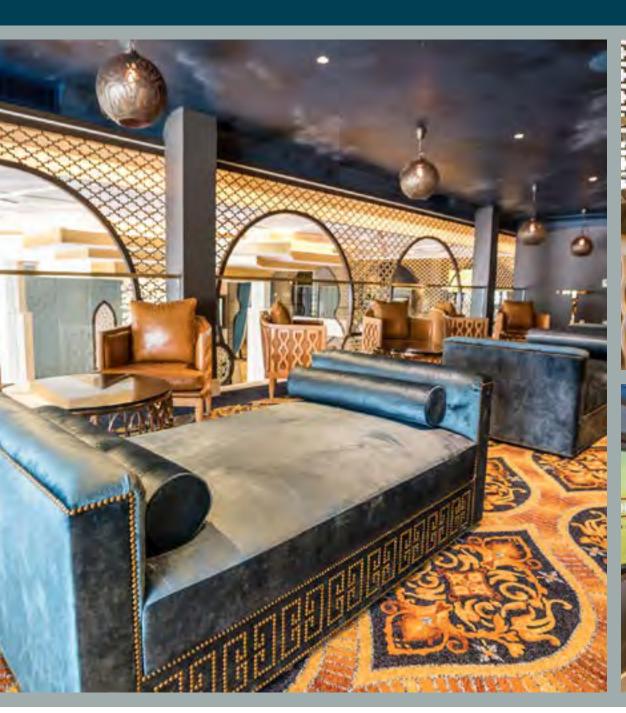

## THE MAIN LEVEL

Located on the northeast side of the theatre, the Marquee Club has a convenient, private entrance in the Spanish Room lobby. A five-foot tall, hand-blown glass chandelier sets the ambiance and welcomes guests to their club experience. Private lounge areas are available for mingling while enjoying a refreshing beverage from the main bar.