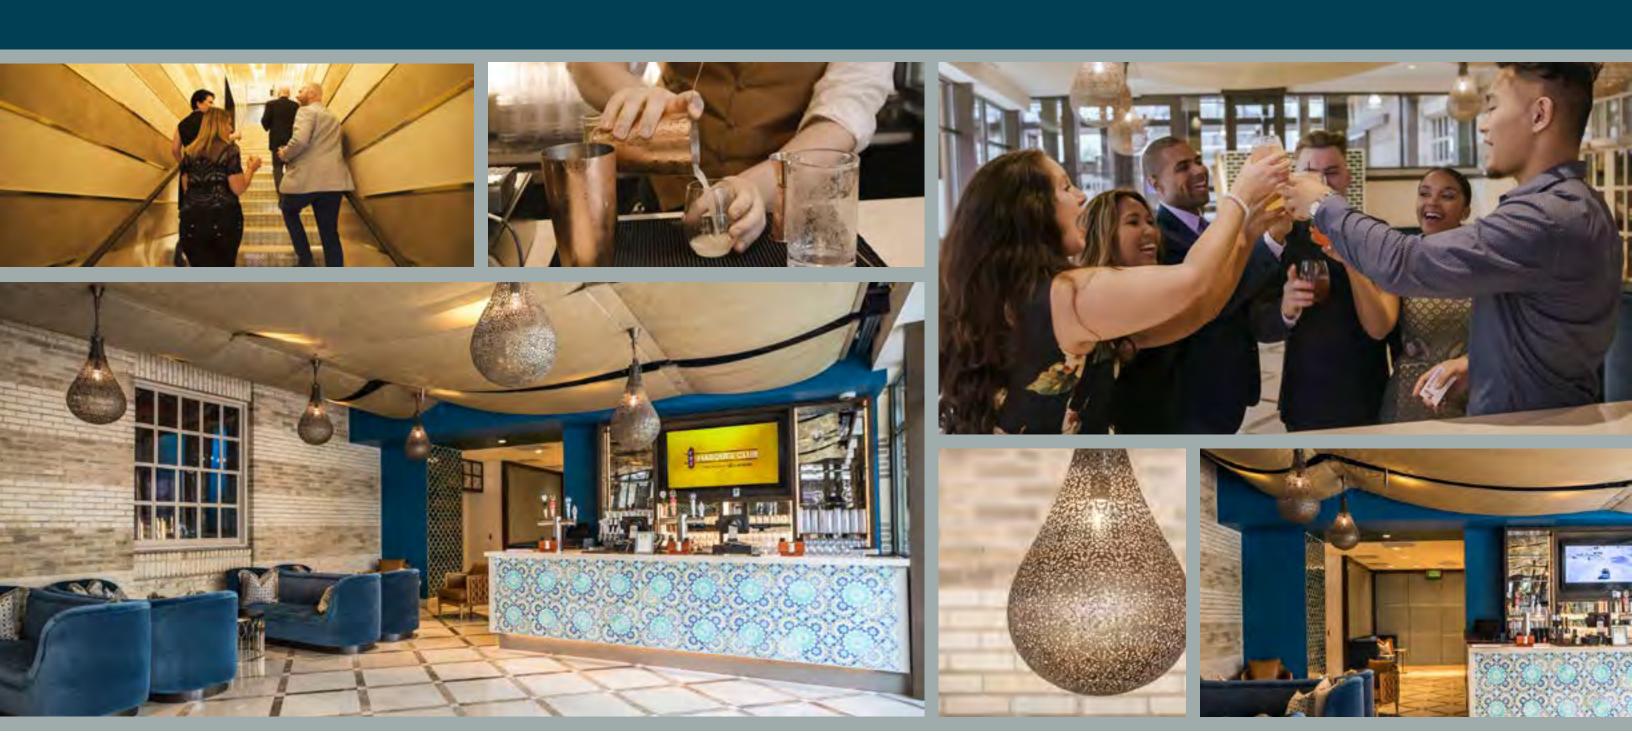

## THE MAIN LEVEL

Located on the northeast side of the theatre, the Marquee Club has a convenient, private entrance in the Spanish Room lobby. A five-foot tall, hand-blown glass chandelier sets the ambiance and welcomes guests to their club experience. Private lounge areas are available for mingling while enjoying a refreshing beverage from the main bar.

## THE MEZZANINE

Perfect for intimate conversation, the Mezzanine level of the Club features a private bar and additional lounge areas for sitting or dining with company. Overlooking the Main Level, guests are able to be a part of the vibrant atmosphere from afar. Don't miss out on the hand-painted, star-filled ceiling while enjoying quiet time with your friends, family, customers, or colleagues.

## THE SIGNATURE COCKTAILS

Visit one of the five private bars in the Marquee Club to try handcrafted signature cocktails. Featuring rare spirits and local ingredients, there is something for everyone on the menu to celebrate. Cheers to a Fox night out with your friends, family, or clients.