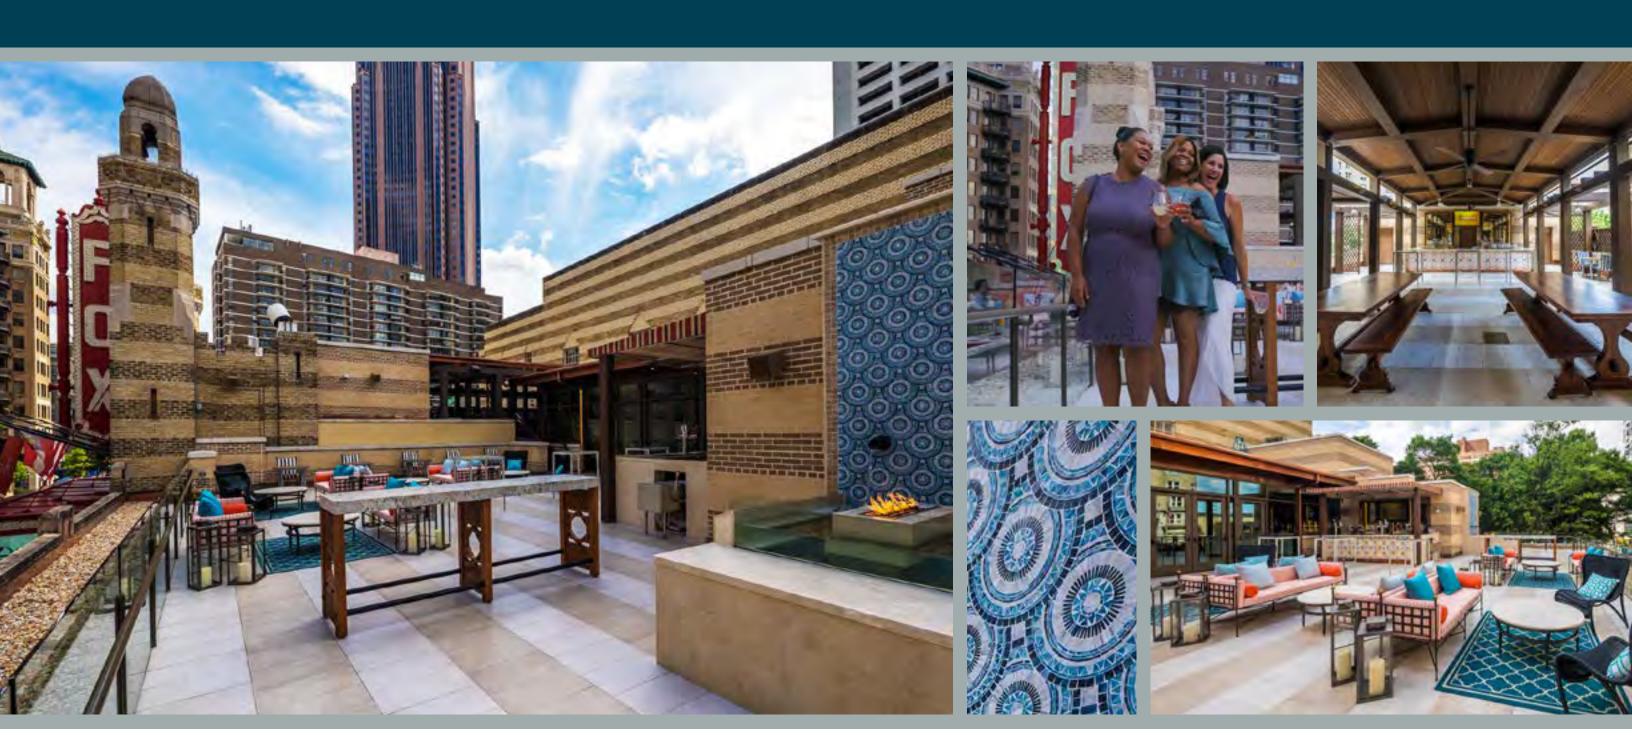

### THE ROOFTOP CONSERVATORY

Feel like royalty as you take a walk up the golden Grand Staircase leading to the Rooftop Conservatory. A perfect blend of outside and in, large groups can enjoy the best of Atlanta weather in an enclosed space. Featuring a private bar, plush seating, and easy access to nearby restrooms, the Conservatory is the perfect spot for mingling with friends before or after a show.

### THE ROOFTOP TERRACE

Enjoy access to the fabulous rooftop terrace. Overlooking the iconic Fox marquee sign, you'll find communal patio seating, private restrooms, two private bars, and a beautiful fire feature imported from Brazil. There are endless memory-making moments between taking a photo with the marquee as your backdrop and soaking up the Midtown skyline.