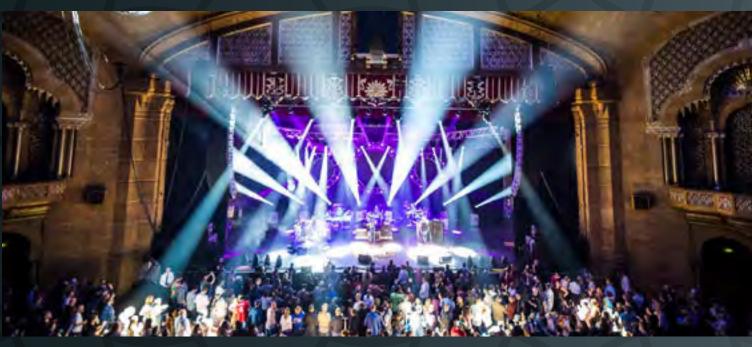

### THE ROOFTOP CONSERVATORY

Feel like royalty as you take a walk up the golden Grand Staircase leading to the Rooftop Conservatory. A perfect blend of outside and in, large groups can enjoy the best of Atlanta weather in an enclosed space. Featuring a private bar, plush seating, and easy access to nearby restrooms, the Conservatory is the perfect spot for mingling with friends before or after a show.

### THE ROOFTOP TERRACE

Enjoy access to the fabulous rooftop terrace. Overlooking the iconic Fox marquee sign, you'll find communal patio seating, private restrooms, two private bars, and a beautiful fire feature imported from Brazil. There are endless memory-making moments between taking a photo with the marquee as your backdrop and soaking up the Midtown skyline.