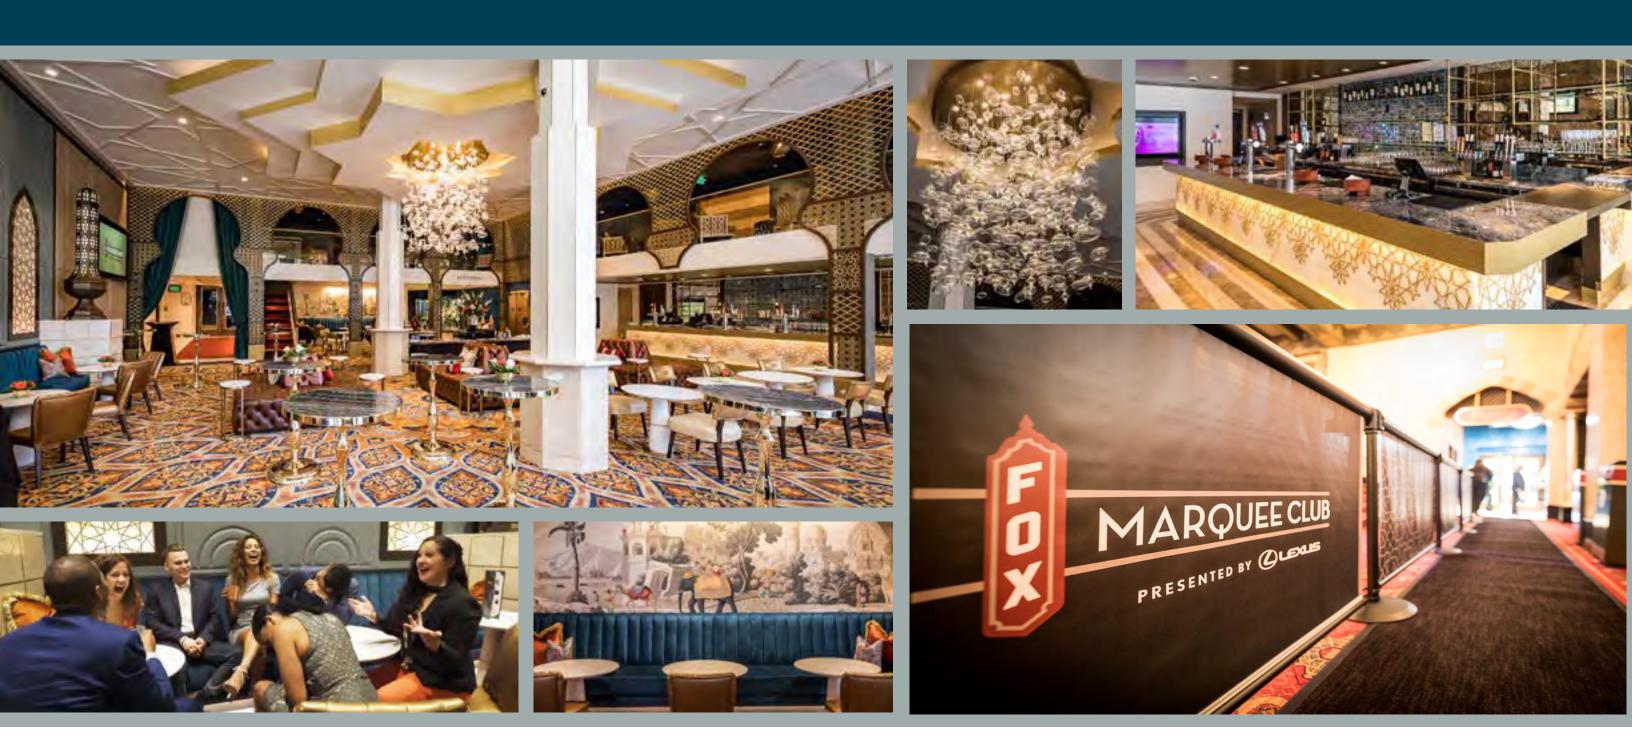

## THE MAIN LEVEL

Located on the northeast side of the theatre, the Marquee Club has a convenient, private entrance in the Spanish Room lobby. A five-foot tall, hand-blown glass chandelier sets the ambiance and welcomes guests to their club experience. Private lounge areas are available for mingling while enjoying a refreshing beverage from the main bar.

## THE MEZZANINE

Perfect for intimate conversation, the Mezzanine level of the Club features a private bar and additional lounge areas for sitting or dining with company. Overlooking the Main Level, guests are able to be a part of the vibrant atmosphere from afar. Don't miss out on the hand-painted, star-filled ceiling while enjoying quiet time with your friends, family, customers, or colleagues.

## THE SIGNATURE COCKTAILS

Visit one of the five private bars in the Marquee Club to try handcrafted signature cocktails. Featuring rare spirits and local ingredients, there is something for everyone on the menu to celebrate. Cheers to a Fox night out with your friends, family, or clients.