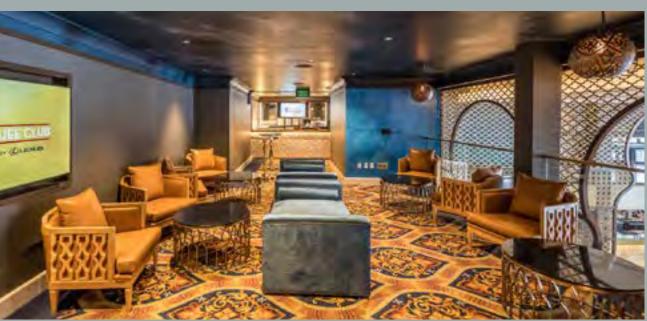

## THE MEZZANINE

Perfect for intimate conversation, the Mezzanine level of the Club features a private bar and additional lounge areas for sitting or dining with company. Overlooking the Main Level, guests are able to be a part of the vibrant atmosphere from afar. Don't miss out on the hand-painted, star-filled ceiling while enjoying quiet time with your friends, family, customers, or colleagues.