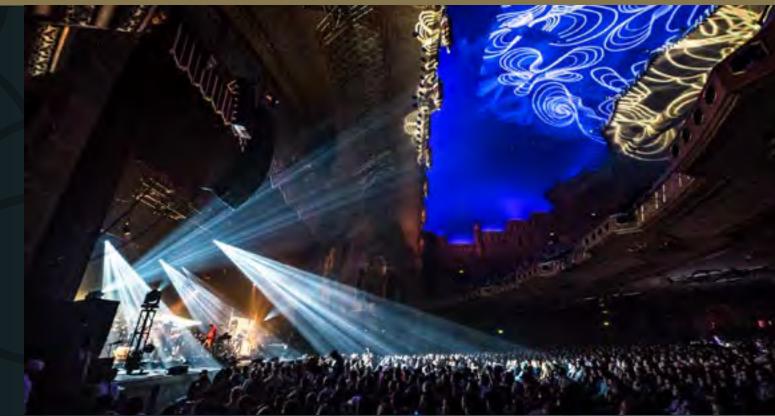

### CLUB LEVEL SEATING

Marquee Club access will now only be available to those with memberships or seats in the loge section of the theatre.

## THE MAIN LEVEL

Located on the northeast side of the theatre, the Marquee Club has a convenient, private entrance in the Spanish Room lobby. A five-foot tall, hand-blown glass chandelier sets the ambiance and welcomes guests to their club experience. Private lounge areas are available for mingling while enjoying a refreshing beverage from the main bar.