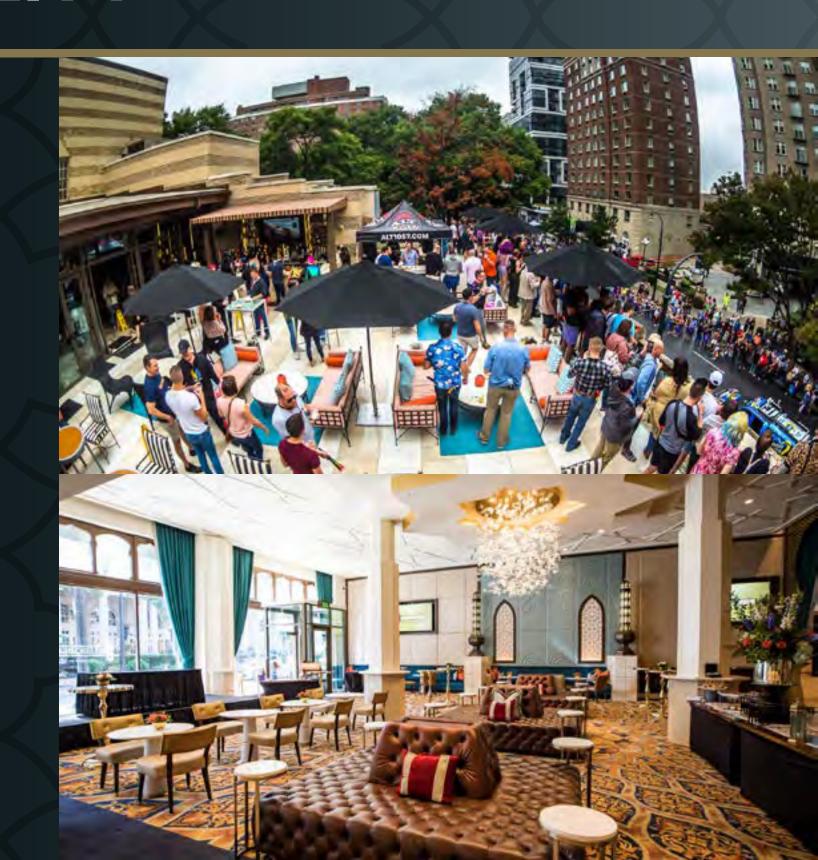

## THE MAIN LEVEL

Located on the northeast side of the theatre, the Marquee Club has a convenient, private entrance in the Spanish Room lobby. A five-foot tall, hand-blown glass chandelier sets the ambiance and welcomes guests to their club experience. Private lounge areas are available for mingling while enjoying a refreshing beverage from the main bar.

## THE MEZZANINE

Perfect for intimate conversation, the Mezzanine level of the Club features a private bar and additional lounge areas for sitting or dining with company. Overlooking the Main Level, guests are able to be a part of the vibrant atmosphere from afar. Don't miss out on the hand-painted, star-filled ceiling while enjoying quiet time with your friends, family, customers, or colleagues.

## THE SIGNATURE COCKTAILS

Visit one of the five private bars in the Marquee Club to try handcrafted signature cocktails. Featuring rare spirits and local ingredients, there is something for everyone on the menu to celebrate. Cheers to a Fox night out with your friends, family, or clients.