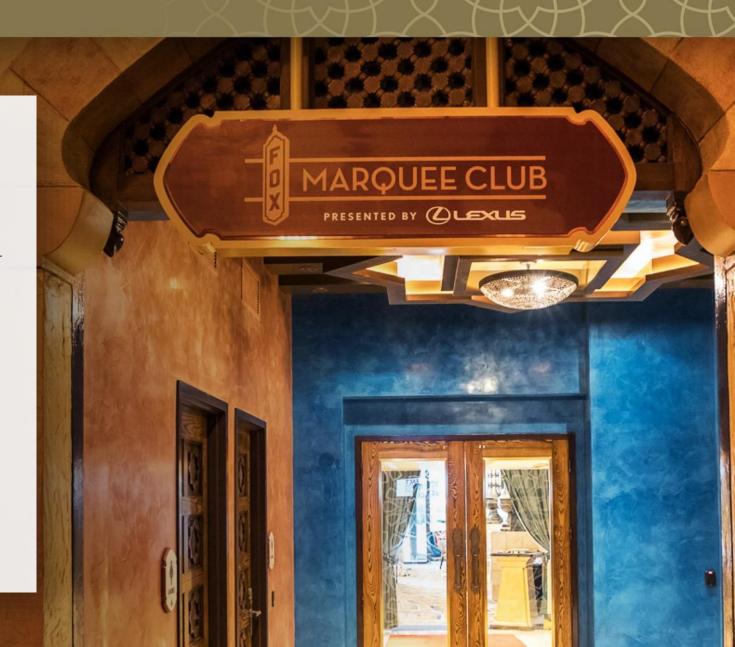

#### **Member benefits include:**

- Fox Theatre Events
  Membership runs from
  July 1, 2023 June 30,
  2024
- Members receive access to pick their own seats in the premium Club Level for all non-Broadway events.
- Club Level is located in the Loge (front balcony) sections of the theatre.
- Best Available Seating for Broadway events.
- Tickets can be used in any denomination
- Subject to event ticket limits and blackout events

#### Member benefits include:

 Premium seat locations and Marquee Club access for all 8 included 23-24 REGIONS BANK BROADWAY IN ATLANTA Titles

> INCLUDED: MJ, The Wiz, Annie, Hamilton, Beetlejuice, Six, To Kill a Mockingbird, Funny Girl

#### Member benefits include:

- 8 Marquee Club passes per package to use for any 23-24 REGIONS BANK BROADWAY IN ATLANTA Title.
- Passes can be used in any denomination. Option to have passes automatically assigned to preferred show day.
- Does not include show tickets. Show Ticket and Marquee Club Pass required for entry\*