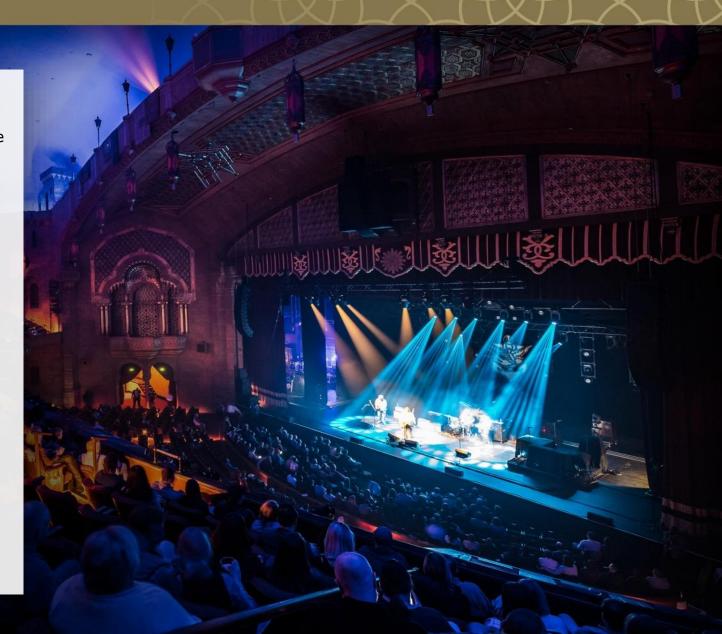

# in style.

A Fox Theatre membership is the premiere way to experience the best in live entertainment. Members get access to up to 80 events throughout the year, premium all-inclusive seats with Marquee Club access, gourmet food, bar credit and more. **Transform a night at the Fox from an event into a destination.** 

#### **Member benefits include:**

- Fox Theatre Events
  Membership runs from
  July 1, 2023 June 30,
  2024
- Members receive access to pick their own seats in the premium Club Level for all non-Broadway events.
- Club Level is located in the Loge (front balcony) sections of the theatre.
- Best Available Seating for Broadway events.
- Tickets can be used in any denomination
- Subject to event ticket limits and blackout events