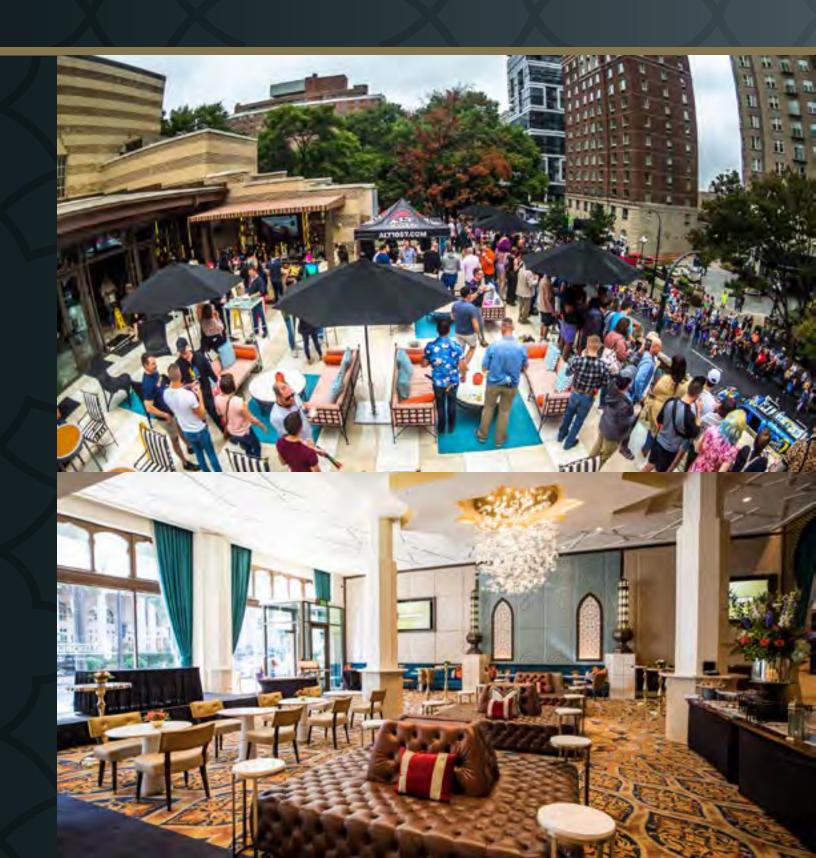

# WELCOME TO UNBELIEVABLE PERKS

The Marquee Club presented by Lexus is where first-class amenities meet world class entertainment. Experience the club's 10,000 sq. ft. space featuring three private restrooms, five premium bars, and two iconic rooftop terraces overseeing the Midtown skyline. Located on the Loge level of the theatre, Club Level seats offer perfect, unobstructed views of every show!

#### **Member Benefits**

- Club Level, Loge seating for all Fox Theatre concerts\*
- Alcohol, food, and beverage credit
- Exclusive pre-sale access to pick your own Club Level seats
- Exclusive access to pre-purchase parking
- Exclusive early entry 90 minutes before showtime
- All food & non-alcoholic beverages are included
- MyAccount access to manage your club membership, download your tickets, or transfer tickets to friends and family.

## THE MAIN LEVEL

Located on the northeast side of the theatre, the Marquee Club has a convenient, private entrance in the Spanish Room lobby. A five-foot tall, hand-blown glass chandelier sets the ambiance and welcomes guests to their club experience. Private lounge areas are available for mingling while enjoying a refreshing beverage from the main bar.

### THE ROOFTOP CONSERVATORY

Feel like royalty as you take a walk up the golden Grand Staircase leading to the Rooftop Conservatory. A perfect blend of outside and in, large groups can enjoy the best of Atlanta weather in an enclosed space. Featuring a private bar, plush seating, and easy access to nearby restrooms, the Conservatory is the perfect spot for mingling with friends before or after a show.

### THE ROOFTOP TERRACE

Enjoy access to the fabulous rooftop terrace. Overlooking the iconic Fox marquee sign, you'll find communal patio seating, private restrooms, two private bars, and a beautiful fire feature imported from Brazil. There are endless memory-making moments between taking a photo with the marquee as your backdrop and soaking up the Midtown skyline.