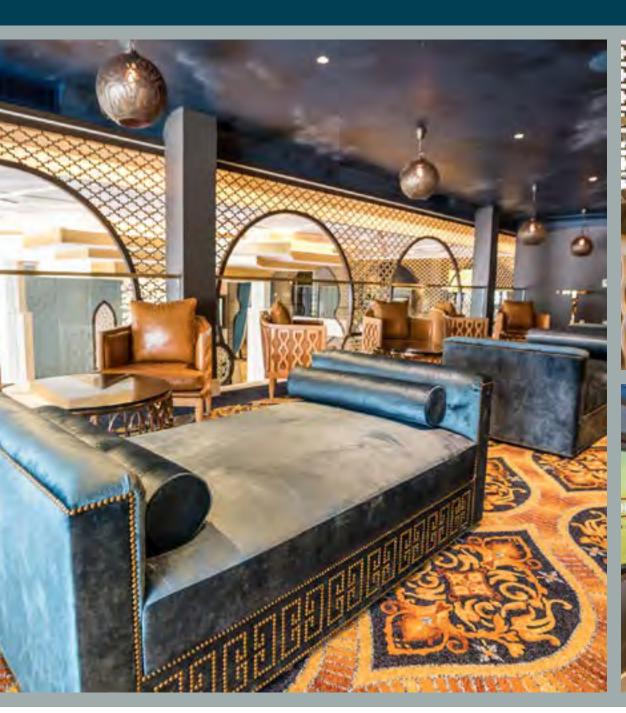

# THE MAIN LEVEL

Located on the northeast side of the theatre, the Marquee Club has a convenient, private entrance in the Spanish Room lobby. A five-foot tall, hand-blown glass chandelier sets the ambiance and welcomes guests to their club experience. Private lounge areas are available for mingling while enjoying a refreshing beverage from the main bar.

# THE MEZZANINE

Perfect for intimate conversation, the Mezzanine level of the Club features a private bar and additional lounge areas for sitting or dining with company. Overlooking the Main Level, guests are able to be a part of the vibrant atmosphere from afar. Don't miss out on the hand-painted, star-filled ceiling while enjoying quiet time with your friends, family, customers, or colleagues.