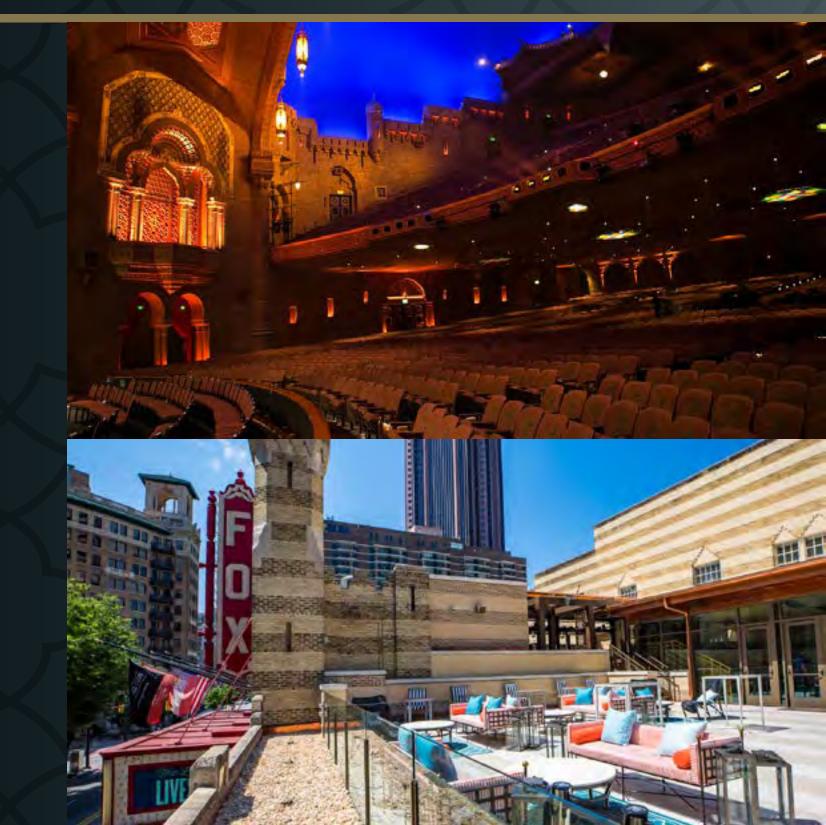

### THE ROOFTOP CONSERVATORY

Feel like royalty as you take a walk up the golden Grand Staircase leading to the Rooftop Conservatory. A perfect blend of outside and in, large groups can enjoy the best of Atlanta weather in an enclosed space. Featuring a private bar, plush seating, and easy access to nearby restrooms, the Conservatory is the perfect spot for mingling with friends before or after a show.

### THE ROOFTOP TERRACE

Enjoy access to the fabulous rooftop terrace. Overlooking the iconic Fox marquee sign, you'll find communal patio seating, private restrooms, two private bars, and a beautiful fire feature imported from Brazil. There are endless memory-making moments between taking a photo with the marquee as your backdrop and soaking up the Midtown skyline.