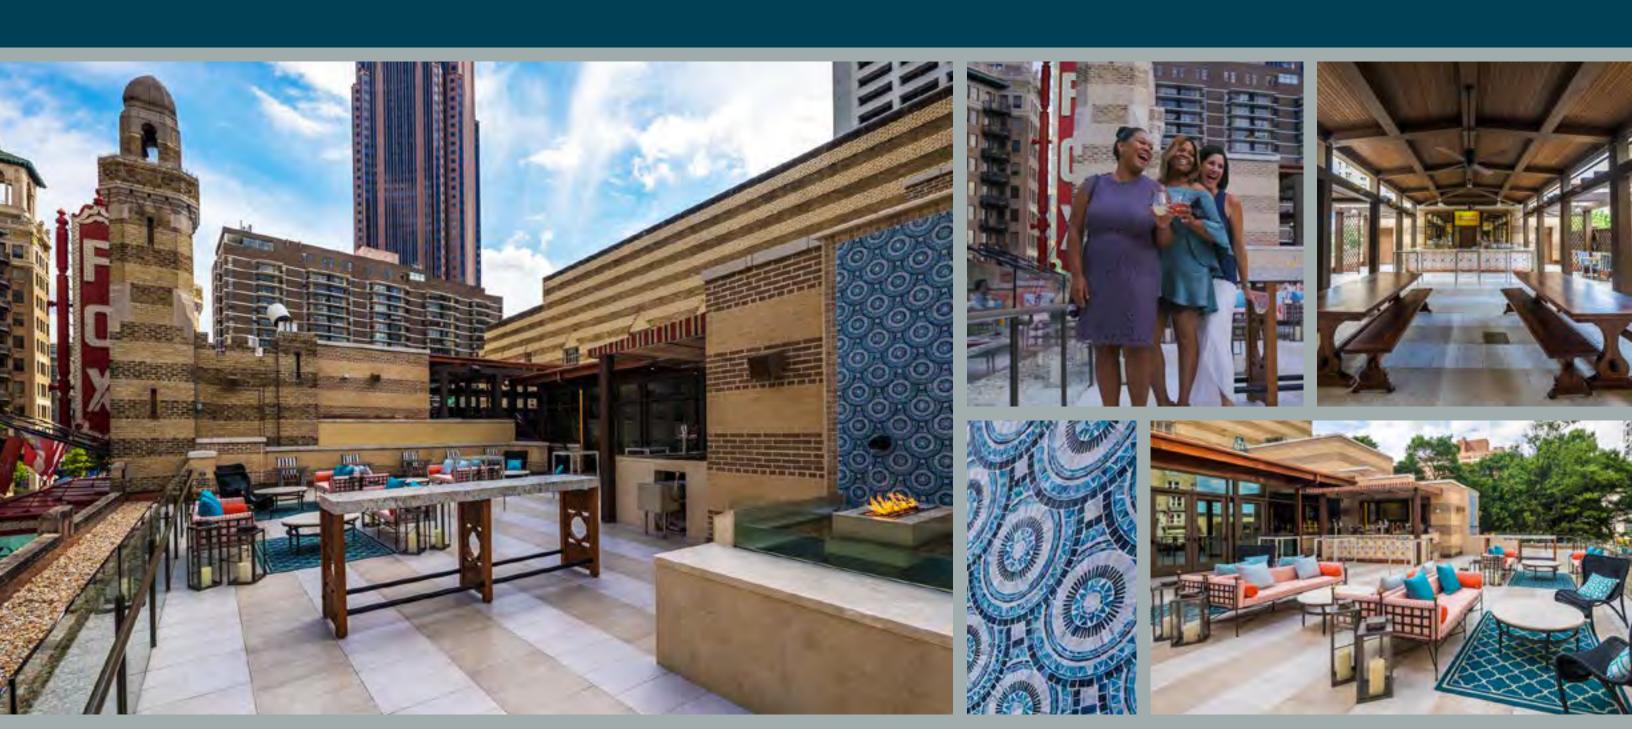

### THE ROOFTOP TERRACE

Enjoy access to the fabulous rooftop terrace. Overlooking the iconic Fox marquee sign, you'll find communal patio seating, private restrooms, two private bars, and a beautiful fire feature imported from Brazil. There are endless memory-making moments between taking a photo with the marquee as your backdrop and soaking up the Midtown skyline.