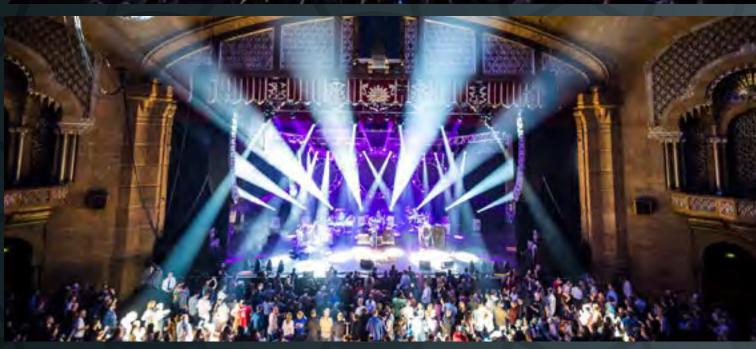

# WELCOME TO UNBELIEVABLE PERKS

The Marquee Club presented by Lexus is where first-class amenities meet world class entertainment. Experience the club's 10,000 sq. ft. space featuring three private restrooms, five premium bars, and two iconic rooftop terraces overseeing the Midtown skyline. Located on the Loge level of the theatre, Club Level seats offer perfect, unobstructed views of every concert!

## CLUB LEVEL SEATING

Marquee Club access will now only be available to those with memberships or seats in the loge section of the theatre.