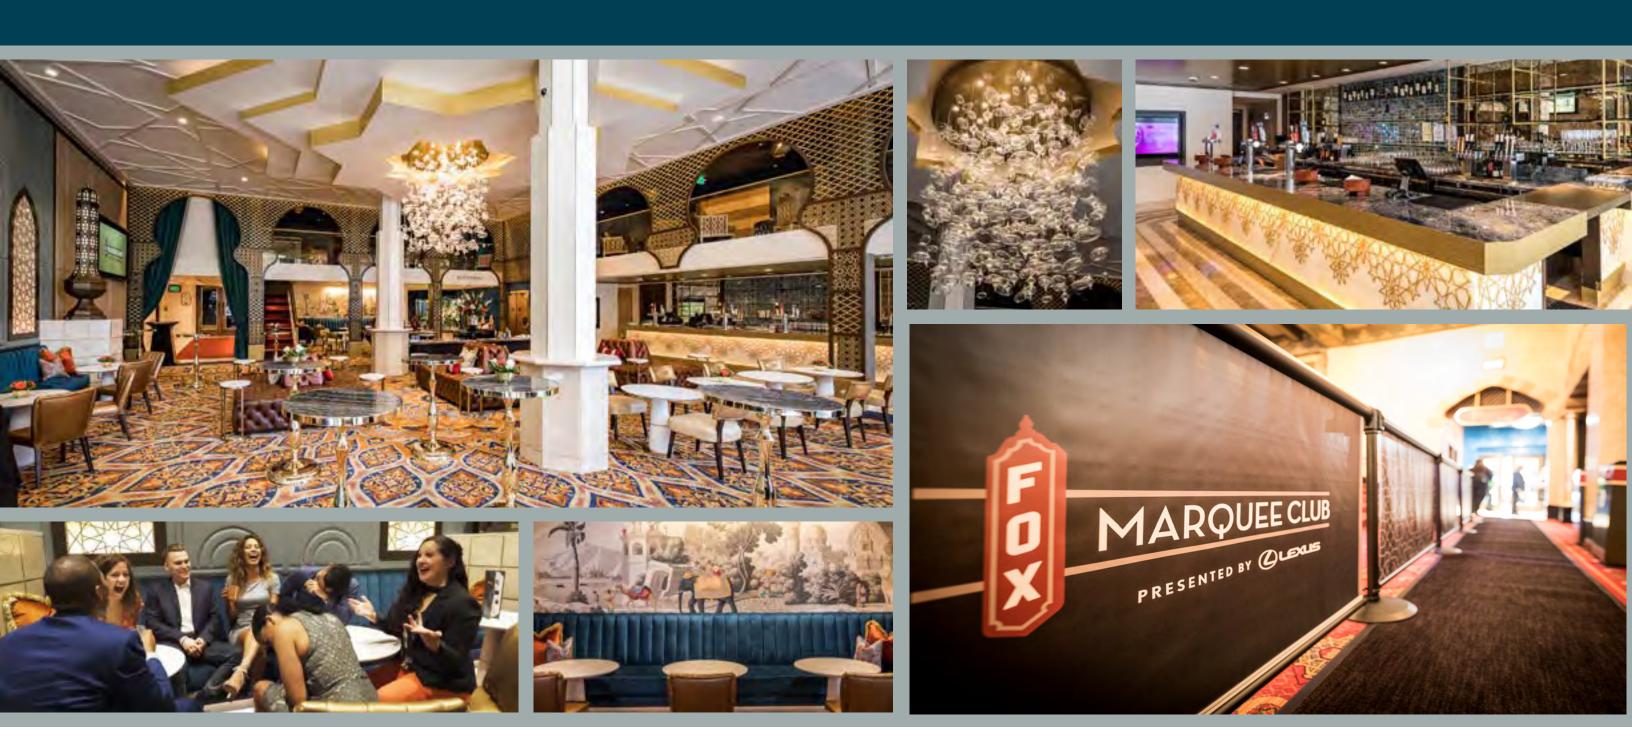

# THE MAIN LEVEL

Located on the northeast side of the theatre, the Marquee Club has a convenient, private entrance in the Spanish Room lobby. A five-foot tall, hand-blown glass chandelier sets the ambiance and welcomes guests to their club experience. Private lounge areas are available for mingling while enjoying a refreshing beverage from the main bar.

# THE MEZZANINE

Perfect for intimate conversation, the Mezzanine level of the Club features a private bar and additional lounge areas for sitting or dining with company. Overlooking the Main Level, guests are able to be a part of the vibrant atmosphere from afar. Don't miss out on the hand-painted, star-filled ceiling while enjoying quiet time with your friends, family, customers, or colleagues.

# THE SIGNATURE COCKTAILS

Visit one of the five private bars in the Marquee Club to try handcrafted signature cocktails. Featuring rare spirits and local ingredients, there is something for everyone on the menu to celebrate. Cheers to a Fox night out with your friends, family, or clients.