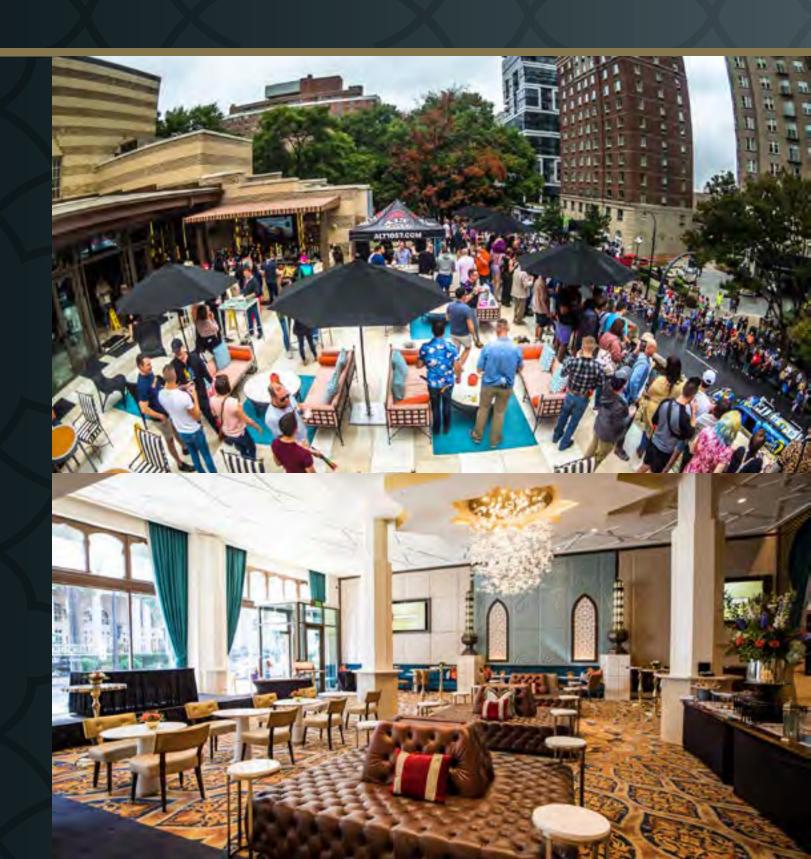

# WELCOME TO UNBELIEVABLE PERKS

The Marquee Club presented by Lexus is where first-class amenities meet world class entertainment. Experience the club's 10,000 sq. ft. space featuring three private restrooms, five premium bars, and two iconic rooftop terraces overseeing the Midtown skyline. Located on the Loge level of the theatre, Club Level seats offer perfect, unobstructed views of every concert!

# THE MAIN LEVEL

Located on the northeast side of the theatre, the Marquee Club has a convenient, private entrance in the Spanish Room lobby. A five-foot tall, hand-blown glass chandelier sets the ambiance and welcomes guests to their club experience. Private lounge areas are available for mingling while enjoying a refreshing beverage from the main bar.

### THE ROOFTOP TERRACE

Enjoy access to the fabulous rooftop terrace. Overlooking the iconic Fox marquee sign, you'll find communal patio seating, private restrooms, two private bars, and a beautiful fire feature imported from Brazil. There are endless memory-making moments between taking a photo with the marquee as your backdrop and soaking up the Midtown skyline.