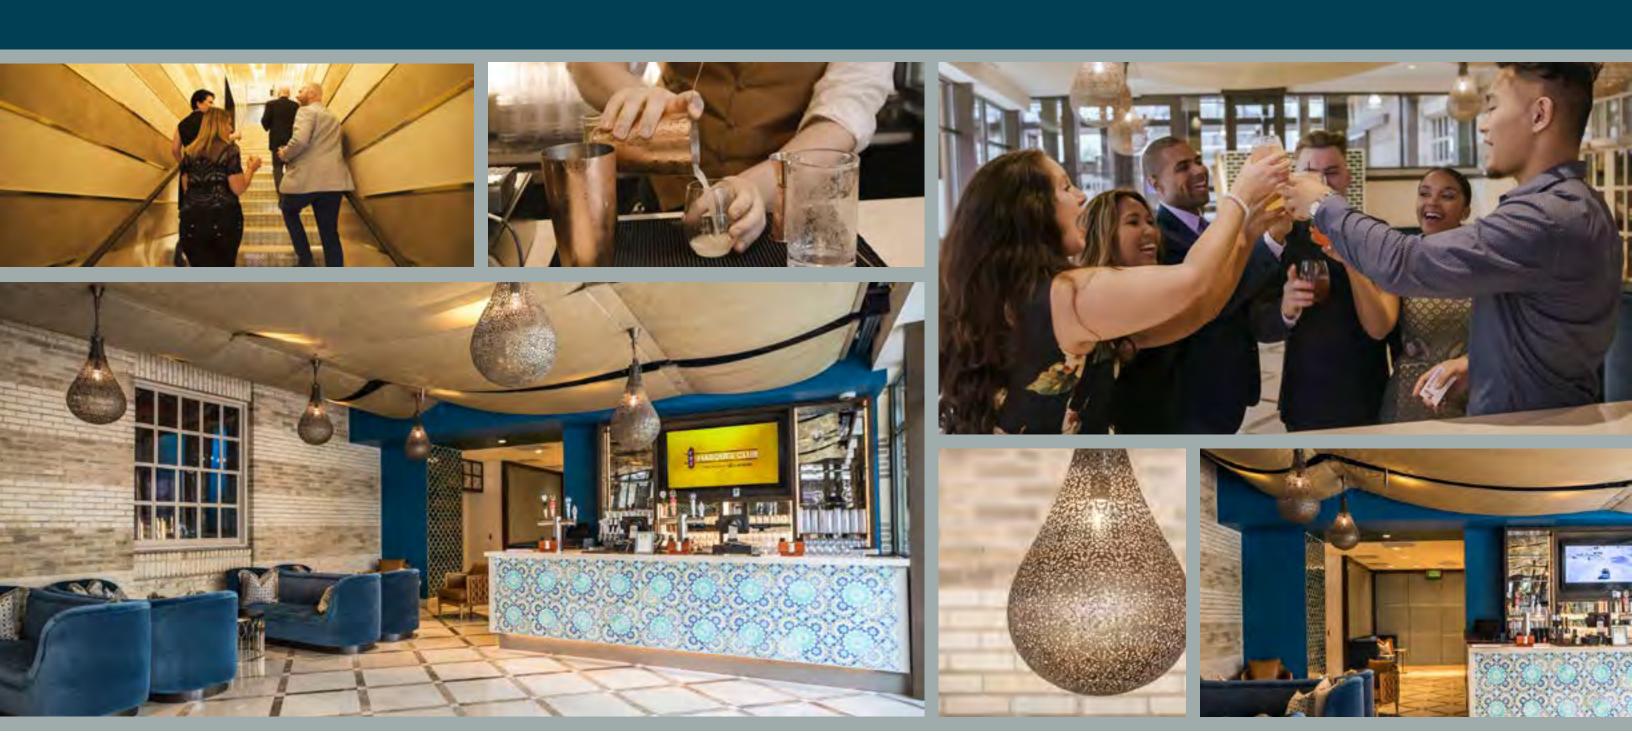

# THE MAIN LEVEL

Located on the northeast side of the theatre, the Marquee Club has a convenient, private entrance in the Spanish Room lobby. A five-foot tall, hand-blown glass chandelier sets the ambiance and welcomes guests to their club experience. Private lounge areas are available for mingling while enjoying a refreshing beverage from the main bar.

# THE SIGNATURE COCKTAILS

Visit one of the five private bars in the Marquee Club to try handcrafted signature cocktails. Featuring rare spirits and local ingredients, there is something for everyone on the menu to celebrate. Cheers to a Fox night out with your friends, family, or clients.

\*Marquee Club Members ONLY receive a \$20 bar credit (per event/ per member).