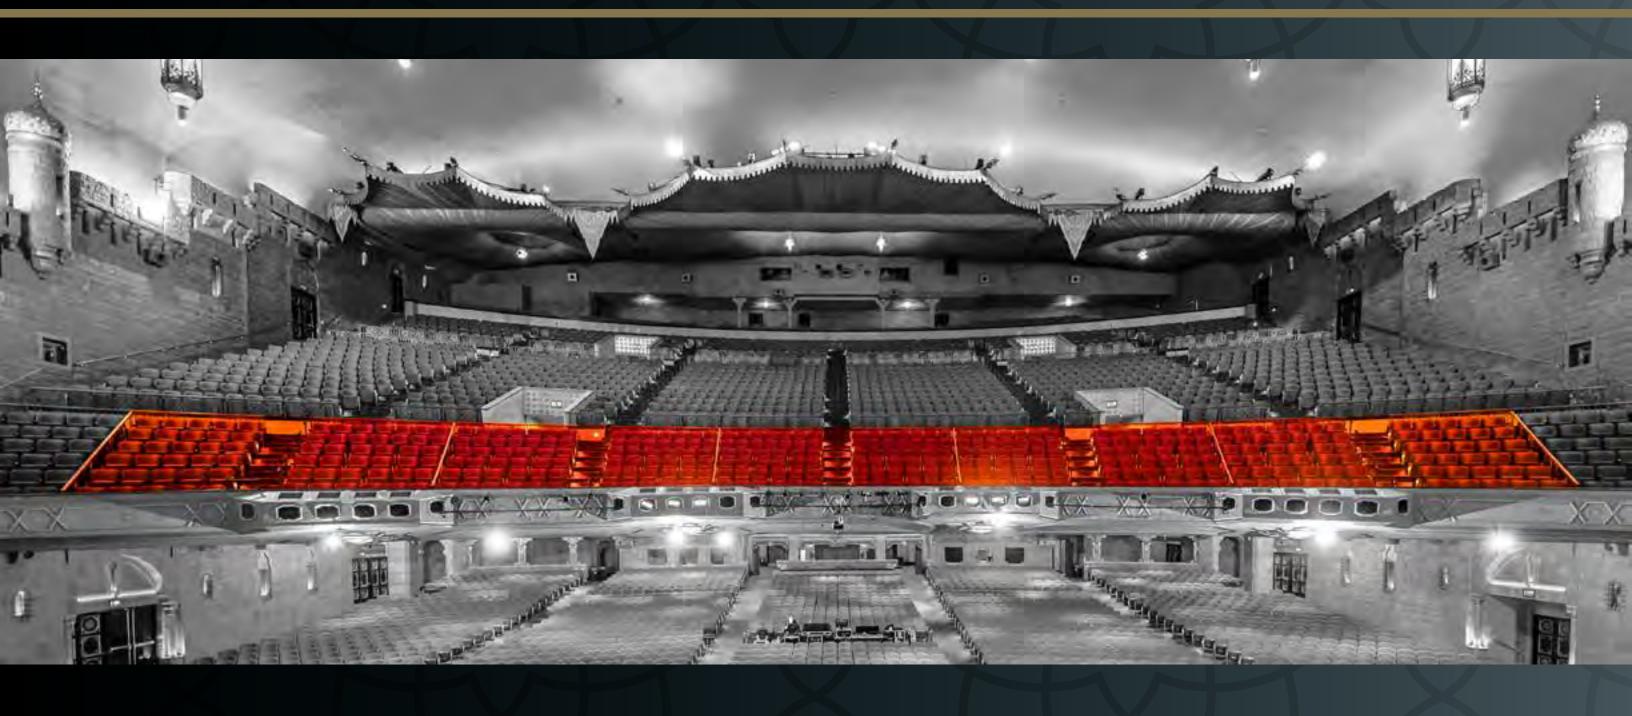

# WELCOME TO UNRIVALED ENTERTAINMENT

The Fox Theatre has been a showcase for the world's best performing acts since 1929 and is consistently ranked as one of the top venues in the world. Whether closing a business deal or socializing with clients, family, or friends the Marquee Club presented by Lexus offers an unforgettable experience.

# WELCOME TO UNBELIEVABLE PERKS

The Marquee Club presented by Lexus is where first-class amenities meet world class entertainment. Experience the club's 10,000 sq. ft. space featuring three private restrooms, five premium bars, and two iconic rooftop terraces overseeing the Midtown skyline. Located on the Loge level of the theatre, Club Level seats offer perfect, unobstructed views of every concert!

## CLUB LEVEL SEATING

Marquee Club access will now only be available to those with memberships or seats in the loge section of the theatre.