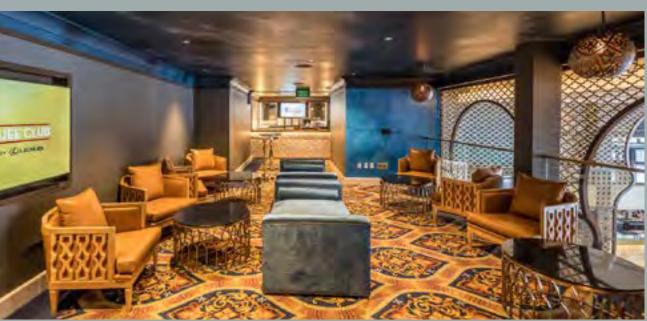

# WELCOME TO UNBELIEVABLE PERKS

The Marquee Club presented by Lexus is where first-class amenities meet world class entertainment. Experience the club's 10,000 sq. ft. space featuring three private restrooms, five premium bars, and two iconic rooftop terraces overseeing the Midtown skyline. Located on the Loge level of the theatre, Club Level seats offer perfect, unobstructed views of every concert!

# THE MAIN LEVEL

Located on the northeast side of the theatre, the Marquee Club has a convenient, private entrance in the Spanish Room lobby. A five-foot tall, hand-blown glass chandelier sets the ambiance and welcomes guests to their club experience. Private lounge areas are available for mingling while enjoying a refreshing beverage from the main bar.

# THE MEZZANINE

Perfect for intimate conversation, the Mezzanine level of the Club features a private bar and additional lounge areas for sitting or dining with company. Overlooking the Main Level, guests are able to be a part of the vibrant atmosphere from afar. Don't miss out on the hand-painted, star-filled ceiling while enjoying quiet time with your friends, family, customers, or colleagues.