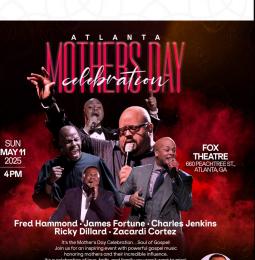

## **GROUPS OF 10+ SAVE!**

Get ready for the Mother's Day Celebration, a soul-stirring gospel concert featuring Fred Hammond, James Fortune, Charles Jenkins, Ricky Dillard, and Zacardi Cortez all hosted by Jay Lamont! Celebrate the mothers who made us on a night you're not going to want to miss.

| PE | RF | UR | <i>IVI A</i> | N | _ E |
|----|----|----|--------------|---|-----|
|    |    |    |              |   |     |

| Date        | Time    | Cat. |
|-------------|---------|------|
| Sun, May 11 | 4:00 PM | A    |