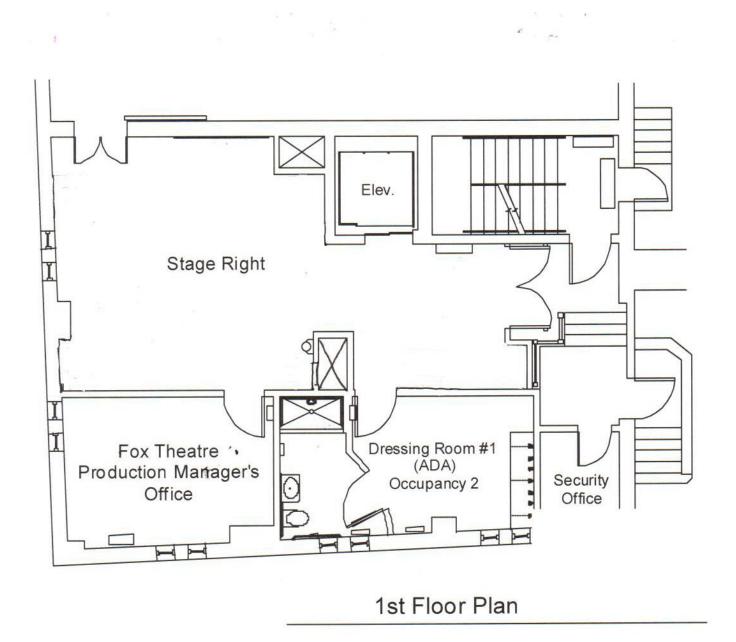

### FIRST FLOOR/STAGE LEVEL PLAN

| FIRST FLOOR / STAGE LEVEL |          |   |                                     |  |
|---------------------------|----------|---|-------------------------------------|--|
| DRESSING ROOM #1          | 12' X 9' | 2 | 3x Ethernet Hardline                |  |
| (HANDICAP ACCESSIBLE)     |          |   | 2 Video Feeds, TV Fire Stick Access |  |
| ADA Compliant             |          |   | Paging Mic, 4 channels of COM Lines |  |