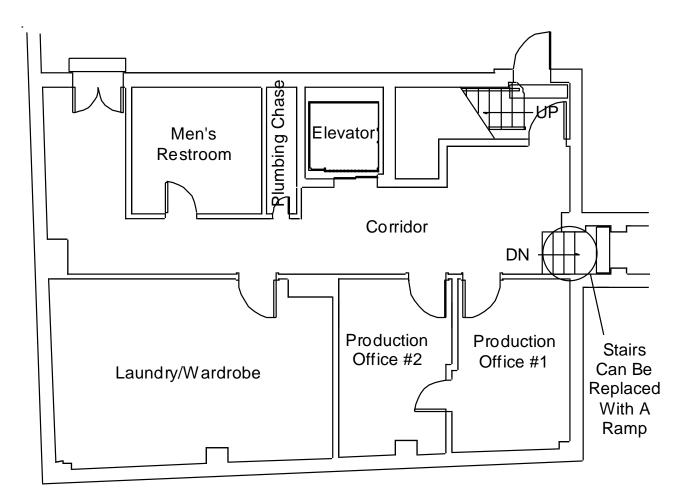

| FIRST FLOOR / STAGE LEVEL |          |   |                                     |  |
|---------------------------|----------|---|-------------------------------------|--|
| DRESSING ROOM #1          | 12' X 9' | 2 | 3x Ethernet Hardline                |  |
| (HANDICAP ACCESSIBLE)     |          |   | 2 Video Feeds, TV Fire Stick Access |  |
| ADA Compliant             |          |   | Paging Mic, 4 channels of COM Lines |  |