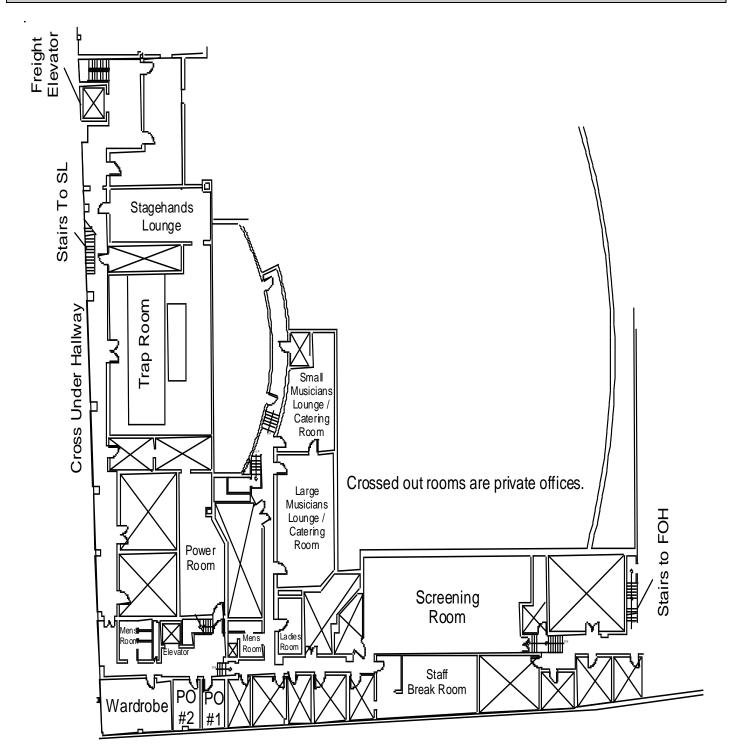

#### **FULL BASEMENT PLAN**

### **BASEMENT FLOOR PLAN**

# **Basement Plan**

### **DRESSING ROOMS**

| ROOM                               | SIZE      | CAPACITY | INTERNET ACCESS                     |  |
|------------------------------------|-----------|----------|-------------------------------------|--|
| BASEMENT (OFFICES AND LARGE ROOMS) |           |          |                                     |  |
| PRODUCTION OFFICE #1               | 13' x 8'  |          | 3x Ethernet Hardline                |  |
|                                    |           |          | 2 Video Feeds, TV Fire Stick Access |  |
|                                    |           |          | Paging Mic, 4 channels of COM Lines |  |
|                                    |           |          | Phone in Office: 404-881-2031       |  |
| PRODUCTION OFFICE #2               | 14' x 9'  | -        | 3x Ethernet Hardline                |  |
|                                    |           |          | 2 Video Feeds, TV Fire Stick Access |  |
|                                    |           |          | Phone in Office: 404-881-2032       |  |
| LG. MUSICIAN'S LOUNGE              | 18' x 35' | -        | Wireless Internet                   |  |
| SM. MUSICIAN'S LOUNGE              | 16' x 21' | -        | 1x Ethernet Hardline                |  |
|                                    | 9' x 9'   |          |                                     |  |
| SCREENING ROOM                     | 47' x 25' | 50       | 1x Ethernet Hardline                |  |
|                                    |           |          | Wireless Internet                   |  |