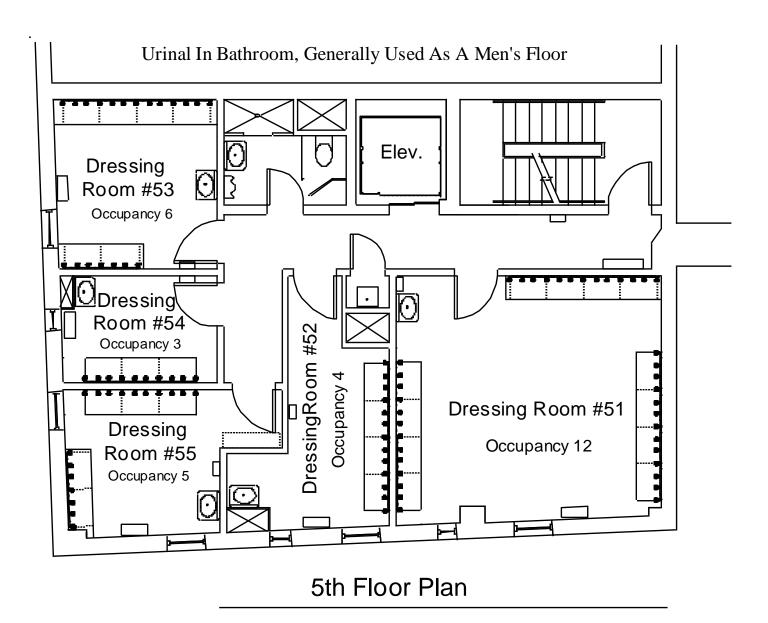

#### **DRESSING ROOMS**

| ROOM                         | SIZE                                                                                                       | CAPACITY            | INTERNET ACCESS                               |  |  |
|------------------------------|------------------------------------------------------------------------------------------------------------|---------------------|-----------------------------------------------|--|--|
| FOURTH FLOOR                 |                                                                                                            |                     |                                               |  |  |
| DRESSING ROOM #41            | 16' X 10'                                                                                                  | 8                   | -                                             |  |  |
| DRESSING ROOM #42            | 16' X 7'                                                                                                   | 4                   | -                                             |  |  |
| DRESSING ROOM #43            | 16' X 7'                                                                                                   | 4                   | -                                             |  |  |
| DRESSING ROOM #44            | 10' X 6'                                                                                                   | 3                   | -                                             |  |  |
| DRESSING ROOM #45            | 11' X 11'                                                                                                  | 6                   | -                                             |  |  |
| DRESSING ROOM #46            | 10' x 15'                                                                                                  | 5                   | -                                             |  |  |
| A full bath (one sink, one u | A full bath (one sink, one urinal, one toilet, and one shower) is available in the main hall on this floor |                     |                                               |  |  |
| Wireless Internet Acc        | ess is available on th                                                                                     | is floor – Wireles  | s Hub is located on the 4th Floor             |  |  |
|                              | FIF                                                                                                        | TH FLOOR            |                                               |  |  |
| DRESSING ROOM #51            | 17' x 18'                                                                                                  | 12                  | -                                             |  |  |
| DRESSING ROOM #52            | 16' x 7'                                                                                                   | 4                   | -                                             |  |  |
| DRESSING ROOM #53            | 11' x 12'                                                                                                  | 6                   | -                                             |  |  |
| DRESSING ROOM #54            | 10' x 6'                                                                                                   | 3                   | -                                             |  |  |
| DRESSING ROOM #55            | 10' x 10'                                                                                                  | 5                   |                                               |  |  |
| A full bath (one sink, one u | A full bath (one sink, one urinal, one toilet, and one shower) is available in the main hall on this floor |                     |                                               |  |  |
| Wireless Internet Acc        | ess is available on th                                                                                     | nis floor – Wireles | s Hub is located on the 5 <sup>th</sup> Floor |  |  |

#### FIFTH FLOOR PLAN