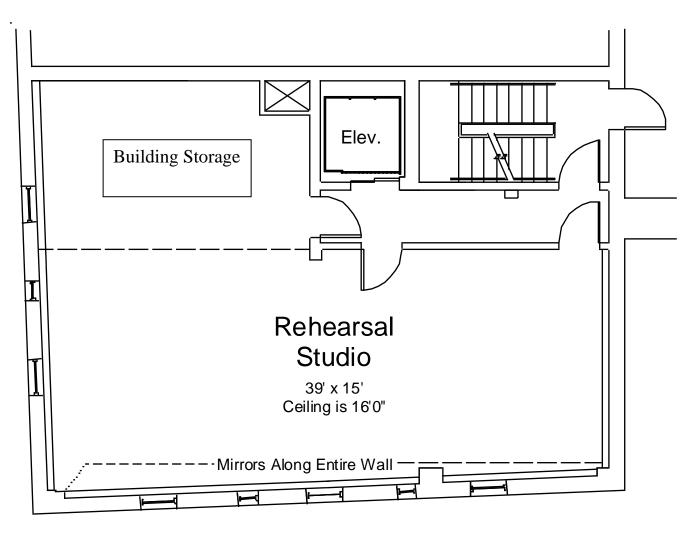

| SIXTH FLOOR (REHEARSAL ROOM)                                                                   |           |   |                      |  |
|------------------------------------------------------------------------------------------------|-----------|---|----------------------|--|
| REHEARSAL ROOM                                                                                 | 15' X 39' | - | 1x Ethernet Hardline |  |
| Wireless Internet Access is available on this floor – Wireless Hub is located on the 6th Floor |           |   |                      |  |

#### SIXTH FLOOR PLAN

There is an upright piano stored on this floor that is available to rent for rehearsal purposes.

6th Floor Plan