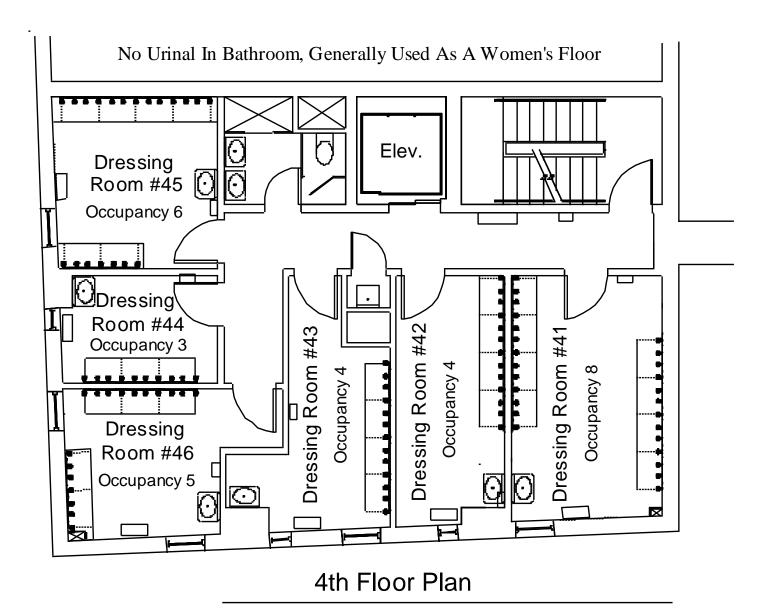

#### **DRESSING ROOMS**

| ROOM                         | SIZE                                                                                                       | CAPACITY            | INTERNET ACCESS                               |  |  |
|------------------------------|------------------------------------------------------------------------------------------------------------|---------------------|-----------------------------------------------|--|--|
| FOURTH FLOOR                 |                                                                                                            |                     |                                               |  |  |
| DRESSING ROOM #41            | 16' X 10'                                                                                                  | 8                   | -                                             |  |  |
| DRESSING ROOM #42            | 16' X 7'                                                                                                   | 4                   | -                                             |  |  |
| DRESSING ROOM #43            | 16' X 7'                                                                                                   | 4                   | -                                             |  |  |
| DRESSING ROOM #44            | 10' X 6'                                                                                                   | 3                   | -                                             |  |  |
| DRESSING ROOM #45            | 11' X 11'                                                                                                  | 6                   | -                                             |  |  |
| DRESSING ROOM #46            | 10' x 15'                                                                                                  | 5                   | -                                             |  |  |
| A full bath (one sink, one u | A full bath (one sink, one urinal, one toilet, and one shower) is available in the main hall on this floor |                     |                                               |  |  |
| Wireless Internet Acc        | ess is available on th                                                                                     | is floor – Wireles  | s Hub is located on the 4th Floor             |  |  |
|                              | FIF                                                                                                        | TH FLOOR            |                                               |  |  |
| DRESSING ROOM #51            | 17' x 18'                                                                                                  | 12                  | -                                             |  |  |
| DRESSING ROOM #52            | 16' x 7'                                                                                                   | 4                   | -                                             |  |  |
| DRESSING ROOM #53            | 11' x 12'                                                                                                  | 6                   | -                                             |  |  |
| DRESSING ROOM #54            | 10' x 6'                                                                                                   | 3                   | -                                             |  |  |
| DRESSING ROOM #55            | 10' x 10'                                                                                                  | 5                   |                                               |  |  |
| A full bath (one sink, one u | A full bath (one sink, one urinal, one toilet, and one shower) is available in the main hall on this floor |                     |                                               |  |  |
| Wireless Internet Acc        | ess is available on th                                                                                     | nis floor – Wireles | s Hub is located on the 5 <sup>th</sup> Floor |  |  |

### FOURTH FLOOR PLAN