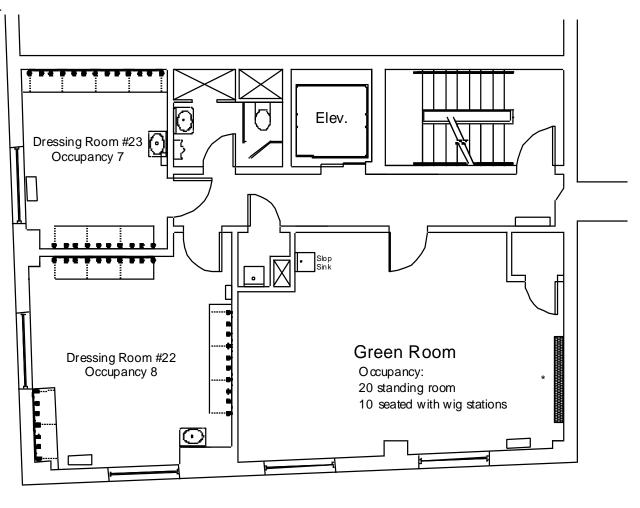

#### **SECOND FLOOR PLAN**

2nd Floor Plan

\* The East wall of the 2 nd Floor Green Room is equipped with nine (9) 60 amp circuits to accommondate wig dryers.

| SECOND FLOOR                                                                                               |           |    |                                                                              |  |
|------------------------------------------------------------------------------------------------------------|-----------|----|------------------------------------------------------------------------------|--|
| GREEN ROOM                                                                                                 | 15' X 24' | 25 | 4x Ethernet Hardline<br>2 Video Feeds, Paging Mic<br>4 channels of COM Lines |  |
| DRESSING ROOM #22                                                                                          | 16' X 16' | 8  | 2x Ethernet Hardline                                                         |  |
| DRESSING ROOM #23                                                                                          | 11' X 13' | 7  | 2x Ethernet Hardline                                                         |  |
| A full bath (one sink, one urinal, one toilet, and one shower) is available in the main hall on this floor |           |    |                                                                              |  |