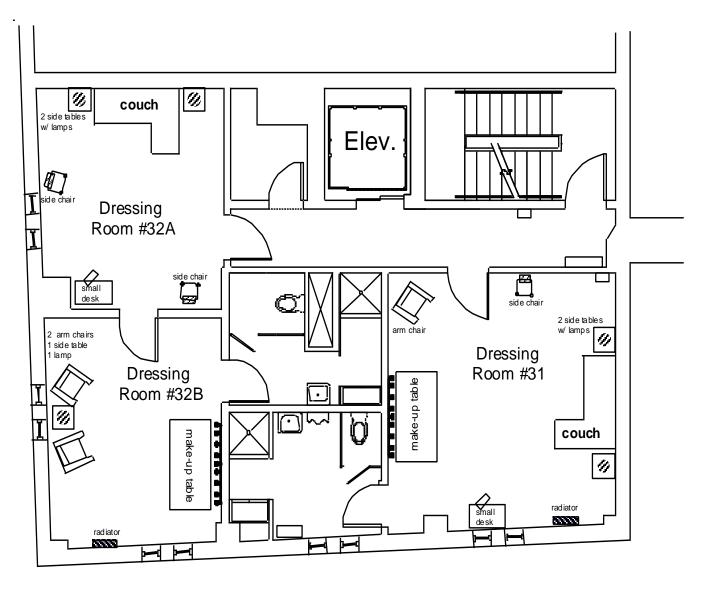

| THIRD FLOOR - STAR DRESSING ROOMS |           |   |                                     |  |
|-----------------------------------|-----------|---|-------------------------------------|--|
| DRESSING ROOM #31                 | 16' X 17' | 1 | 1x Ethernet Hardline                |  |
|                                   |           |   | Wireless Internet                   |  |
|                                   |           |   | 2 Video Feeds, TV Fire Stick Access |  |
| DRESSING ROOM #32                 | 14' X 13' | 1 | 1x Ethernet Hardline                |  |
|                                   | 15' X 12' |   | 2 Video Feeds, TV Fire Stick Access |  |

#### THIRD FLOOR PLAN

3rd Floor Plan