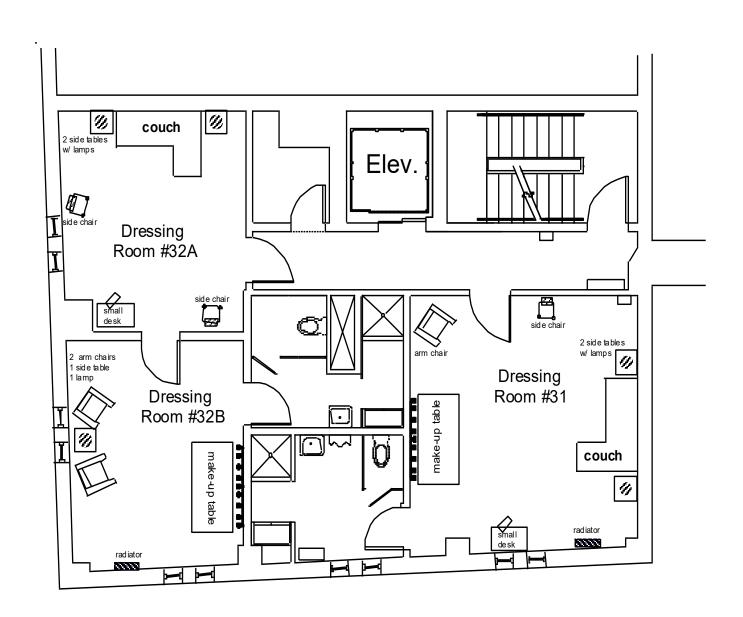

| THIRD FLOOR - STAR DRESSING ROOMS |           |   |                                |  |
|-----------------------------------|-----------|---|--------------------------------|--|
| DRESSING ROOM #31                 | 16' X 17' | 1 | 2x Ethernet Hardline           |  |
|                                   |           |   | Wireless Internet              |  |
|                                   |           |   | 2 Video Feeds, Cable TV Access |  |
| DRESSING ROOM #32                 | 14' X 13' | 1 | 2x Ethernet Hardline           |  |
|                                   | 15′ X 12′ |   | 2 Video Feeds, Cable TV access |  |

### **THIRD FLOOR PLAN**

3rd Floor Plan