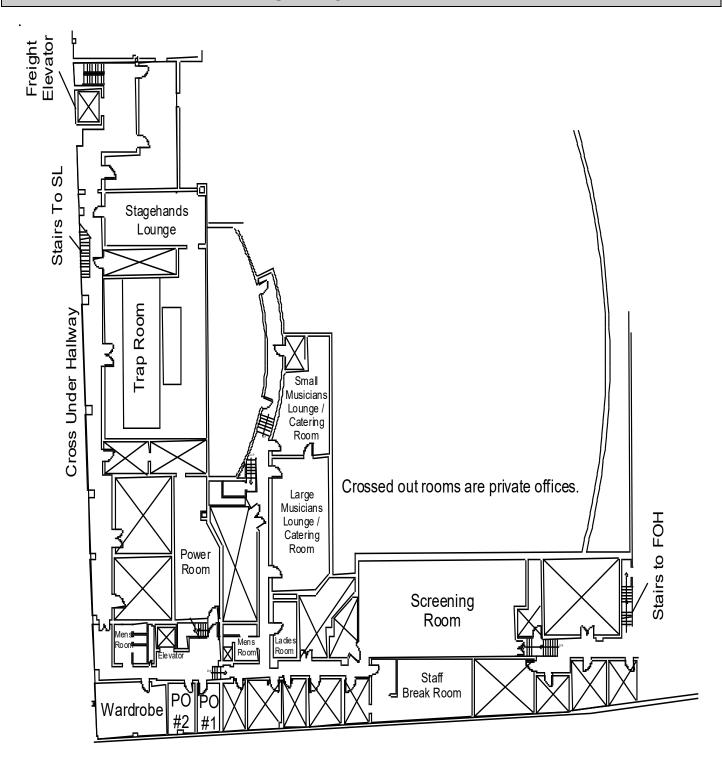

# **FULL BASEMENT PLAN**

# **BASEMENT FLOOR PLAN**

**Basement Plan** 

# **DRESSING ROOMS**

| ROOM                               | SIZE      | CAPACITY | INTERNET ACCESS                     |  |
|------------------------------------|-----------|----------|-------------------------------------|--|
| BASEMENT (OFFICES AND LARGE ROOMS) |           |          |                                     |  |
| PRODUCTION OFFICE #1               | 13' x 8'  |          | 4x Ethernet Hardline                |  |
|                                    |           |          | 2 Video Feeds, Cable TV Access      |  |
|                                    |           |          | Paging Mic, 4 channels of COM Lines |  |
| PRODUCTION OFFICE #2               | 14' x 9'  | -        | 4x Ethernet Hardline                |  |
|                                    |           |          | 2 Video Feeds, Cable TV Access      |  |
| LG. MUSICIAN'S LOUNGE              | 18' x 35' | -        | Wireless Internet                   |  |
| SM. MUSICIAN'S LOUNGE              | 16' x 21' | -        | 2x Ethernet Hardline                |  |
|                                    | 9' x 9'   |          |                                     |  |
| SCREENING ROOM                     | 47' x 25' | 50       | 1x Ethernet Hardline                |  |
|                                    |           |          | Wireless Internet                   |  |