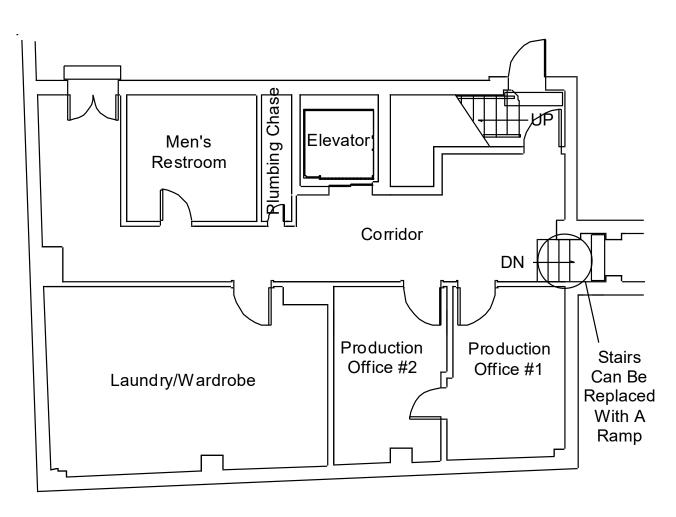

# **BASEMENT FLOOR PLAN**

**Basement Plan** 

# **DRESSING ROOMS**

| ROOM                               | SIZE      | CAPACITY | INTERNET ACCESS                     |  |
|------------------------------------|-----------|----------|-------------------------------------|--|
| BASEMENT (OFFICES AND LARGE ROOMS) |           |          |                                     |  |
| PRODUCTION OFFICE #1               | 13' x 8'  |          | 4x Ethernet Hardline                |  |
|                                    |           |          | 2 Video Feeds, Cable TV Access      |  |
|                                    |           |          | Paging Mic, 4 channels of COM Lines |  |
| PRODUCTION OFFICE #2               | 14' x 9'  | -        | 4x Ethernet Hardline                |  |
|                                    |           |          | 2 Video Feeds, Cable TV Access      |  |
| LG. MUSICIAN'S LOUNGE              | 18' x 35' | -        | Wireless Internet                   |  |
| SM. MUSICIAN'S LOUNGE              | 16' x 21' | -        | 2x Ethernet Hardline                |  |
|                                    | 9' x 9'   |          |                                     |  |
| SCREENING ROOM                     | 47' x 25' | 50       | 1x Ethernet Hardline                |  |
|                                    |           |          | Wireless Internet                   |  |