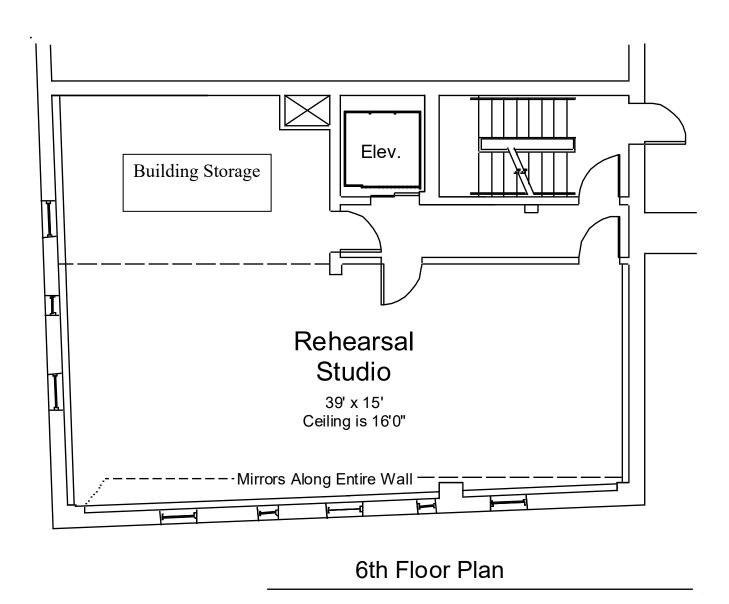

| SIXTH FLOOR (REHEARSAL ROOM)                                                                   |           |   |                      |  |
|------------------------------------------------------------------------------------------------|-----------|---|----------------------|--|
| REHEARSAL ROOM                                                                                 | 15' X 39' | - | 2x Ethernet Hardline |  |
|                                                                                                | 17' X 13' |   |                      |  |
| Wireless Internet Access is available on this floor – Wireless Hub is located on the 6th Floor |           |   |                      |  |

### **SIXTH FLOOR PLAN**

There is an upright piano stored on this floor that is available to rent for rehearsal purposes.