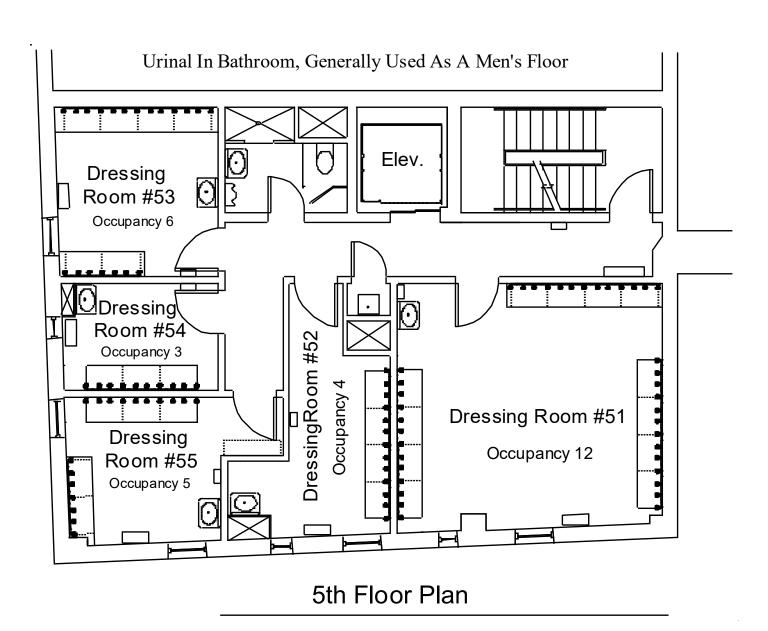

#### **DRESSING ROOMS**

| ROOM                                                                                                       | SIZE                                                                                                       | CAPACITY | INTERNET ACCESS |  |  |
|------------------------------------------------------------------------------------------------------------|------------------------------------------------------------------------------------------------------------|----------|-----------------|--|--|
| FOURTH FLOOR                                                                                               |                                                                                                            |          |                 |  |  |
| DRESSING ROOM #41                                                                                          | 16' X 10'                                                                                                  | 8        | -               |  |  |
| DRESSING ROOM #42                                                                                          | 16' X 7'                                                                                                   | 4        | -               |  |  |
| DRESSING ROOM #43                                                                                          | 16' X 7'                                                                                                   | 4        | -               |  |  |
| DRESSING ROOM #44                                                                                          | 10' X 6'                                                                                                   | 3        | -               |  |  |
| DRESSING ROOM #45                                                                                          | 11' X 11'                                                                                                  | 6        | -               |  |  |
| DRESSING ROOM #46                                                                                          | 10' x 15'                                                                                                  | 5        | -               |  |  |
| A full bath (one sink, one ur                                                                              | A full bath (one sink, one urinal, one toilet, and one shower) is available in the main hall on this floor |          |                 |  |  |
| Wireless Internet Acces                                                                                    | Wireless Internet Access is available on this floor – Wireless Hub is located on the 4th Floor             |          |                 |  |  |
|                                                                                                            | FIFT                                                                                                       | H FLOOR  |                 |  |  |
| DRESSING ROOM #51                                                                                          | 17' x 18'                                                                                                  | 12       | -               |  |  |
| DRESSING ROOM #52                                                                                          | 16' x 7'                                                                                                   | 4        | -               |  |  |
| DRESSING ROOM #53                                                                                          | 11' x 12'                                                                                                  | 6        | -               |  |  |
| DRESSING ROOM #54                                                                                          | 10' x 6'                                                                                                   | 3        | -               |  |  |
| DRESSING ROOM #55                                                                                          | 10' x 10'                                                                                                  | 5        | -               |  |  |
| A full bath (one sink, one urinal, one toilet, and one shower) is available in the main hall on this floor |                                                                                                            |          |                 |  |  |
| Wireless Internet Access is available on this floor – Wireless Hub is located on the 5 <sup>th</sup> Floor |                                                                                                            |          |                 |  |  |

### FIFTH FLOOR PLAN