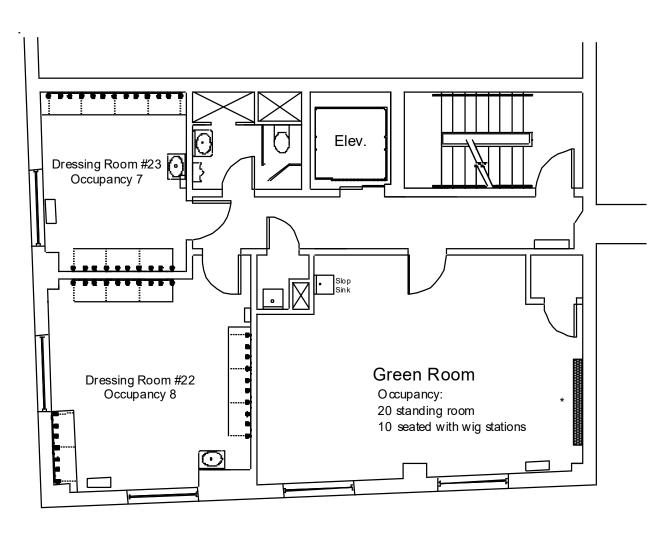

### **SECOND FLOOR PLAN**

## 2nd Floor Plan

\* The East wall of the 2nd Floor Green Room is equipped with nine (9) 60 amp circuits to accommondate wig dryers.

| SECOND FLOOR                                                                                               |           |    |                           |  |  |
|------------------------------------------------------------------------------------------------------------|-----------|----|---------------------------|--|--|
| GREEN ROOM                                                                                                 | 15' X 24' | 25 | 5x Ethernet Hardline      |  |  |
|                                                                                                            |           |    | 2 Video Feeds, Paging Mic |  |  |
|                                                                                                            |           |    | 4 channels of COM Lines   |  |  |
| DRESSING ROOM #22                                                                                          | 16' X 16' | 8  | 2x Ethernet Hardline      |  |  |
| DRESSING ROOM #23                                                                                          | 11' X 13' | 7  | 2x Ethernet Hardline      |  |  |
| A full bath (one sink, one urinal, one toilet, and one shower) is available in the main hall on this floor |           |    |                           |  |  |