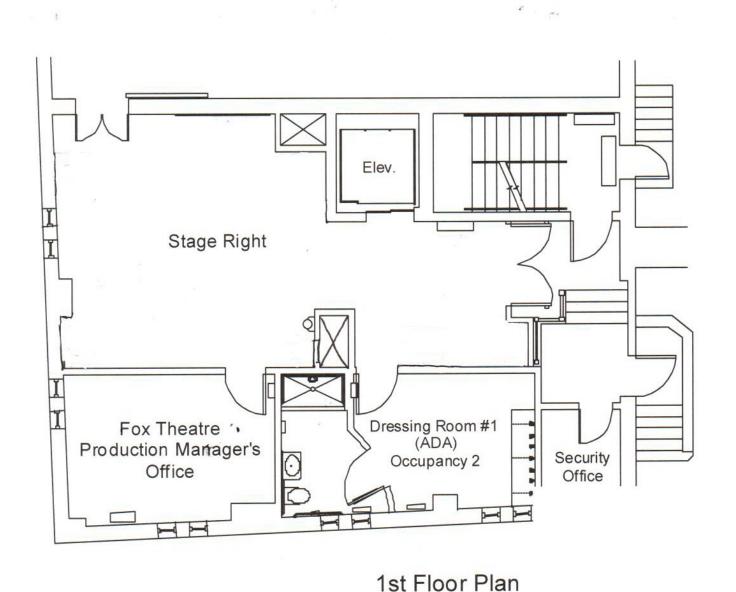

# FIRST FLOOR/STAGE LEVEL PLAN

| FIRST FLOOR / STAGE LEVEL |          |   |                                     |  |
|---------------------------|----------|---|-------------------------------------|--|
| DRESSING ROOM #1          | 12' X 9' | 2 | 4x Ethernet Hardline                |  |
| (HANDICAP ACCESSIBLE)     |          |   | 2 Video Feeds, Cable TV Access      |  |
| ADA Compliant             |          |   | Paging Mic, 4 channels of COM Lines |  |