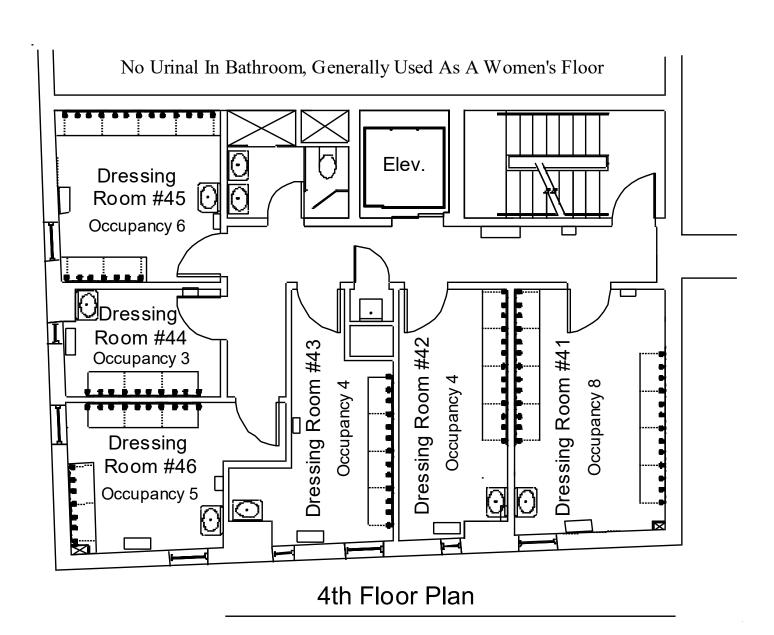

#### **DRESSING ROOMS**

| ROOM                                                                                                       | SIZE                                                                                                       | CAPACITY | INTERNET ACCESS |  |  |
|------------------------------------------------------------------------------------------------------------|------------------------------------------------------------------------------------------------------------|----------|-----------------|--|--|
| FOURTH FLOOR                                                                                               |                                                                                                            |          |                 |  |  |
| DRESSING ROOM #41                                                                                          | 16' X 10'                                                                                                  | 8        | -               |  |  |
| DRESSING ROOM #42                                                                                          | 16' X 7'                                                                                                   | 4        | -               |  |  |
| DRESSING ROOM #43                                                                                          | 16' X 7'                                                                                                   | 4        | -               |  |  |
| DRESSING ROOM #44                                                                                          | 10' X 6'                                                                                                   | 3        | -               |  |  |
| DRESSING ROOM #45                                                                                          | 11' X 11'                                                                                                  | 6        | -               |  |  |
| DRESSING ROOM #46                                                                                          | 10' x 15'                                                                                                  | 5        | -               |  |  |
| A full bath (one sink, one ur                                                                              | A full bath (one sink, one urinal, one toilet, and one shower) is available in the main hall on this floor |          |                 |  |  |
| Wireless Internet Acces                                                                                    | Wireless Internet Access is available on this floor – Wireless Hub is located on the 4th Floor             |          |                 |  |  |
|                                                                                                            | FIFT                                                                                                       | H FLOOR  |                 |  |  |
| DRESSING ROOM #51                                                                                          | 17' x 18'                                                                                                  | 12       | -               |  |  |
| DRESSING ROOM #52                                                                                          | 16' x 7'                                                                                                   | 4        | -               |  |  |
| DRESSING ROOM #53                                                                                          | 11' x 12'                                                                                                  | 6        | -               |  |  |
| DRESSING ROOM #54                                                                                          | 10' x 6'                                                                                                   | 3        | -               |  |  |
| DRESSING ROOM #55                                                                                          | 10' x 10'                                                                                                  | 5        | -               |  |  |
| A full bath (one sink, one urinal, one toilet, and one shower) is available in the main hall on this floor |                                                                                                            |          |                 |  |  |
| Wireless Internet Access is available on this floor – Wireless Hub is located on the 5 <sup>th</sup> Floor |                                                                                                            |          |                 |  |  |

### **FOURTH FLOOR PLAN**